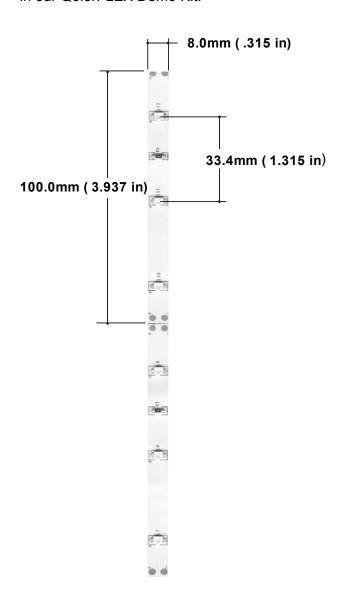

## **SPECIFICATIONS**

| Color(s)                             | Cool White   |
|--------------------------------------|--------------|
| Color Temp                           | 6500° K      |
| Wavelength                           | N/A          |
| Beam Angle                           | 120°         |
| Brightness<br>(lumens/m)             | 170          |
| Power Consumption<br>(watts/5m)      | 12           |
| Power Consumption (watts/ft)         | .73          |
| Operating Voltage                    | 12VDC        |
| Current (mA/5m)                      | 1000         |
| Quantity of LEDs<br>Per 5m (16.4 ft) | 150          |
| CRI                                  | 70           |
| LED Spacing                          | 33.4m        |
| Cutting Increment                    | 100.0mm      |
| Length                               | 5m (16.4 ft) |
| Width                                | 8mm          |
| Average Life                         | 25,000 hrs   |
| Compliance                           | ETL          |
| Warranty                             | Two Years    |
| IP Rating                            | IP20         |
| LED Chip Size                        | 3528         |
| Backing Color                        | White        |
| Use Environment                      | Indoor       |